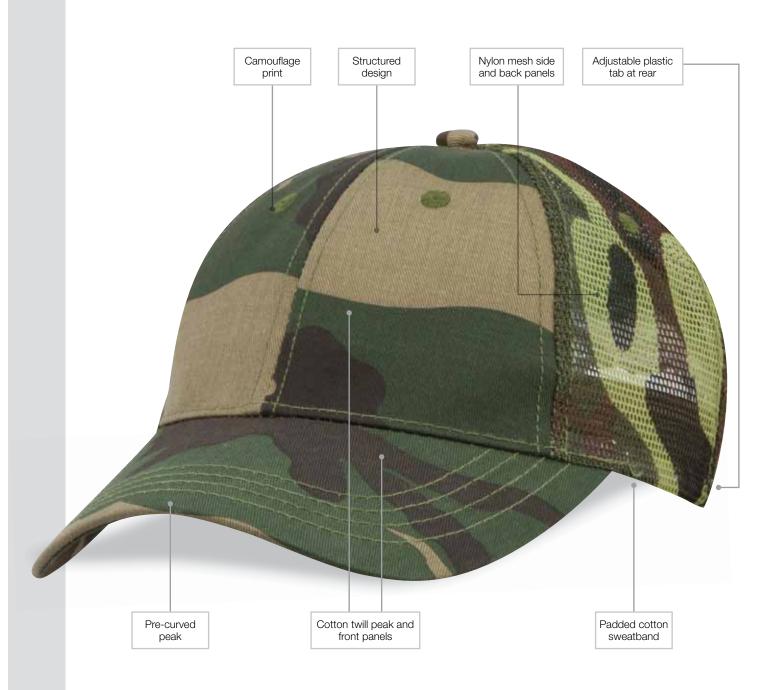

DESCRIPTION: • Cotton twill peak and front panels

Nylon mesh side and back panels

Camouflage print

Structured design

Pre-curved peak

Padded cotton sweatband

Adjustable plastic tab at rear

PACKAGING: 25 pieces per poly bag per inner.